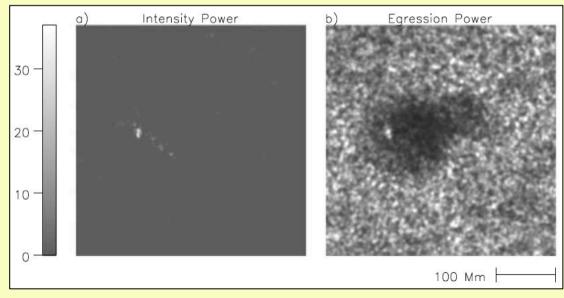

## Morphology IV

Seismic wave:

- example of 28-Oct-03
- multiple radiant points
- HXR association
- now many examples
   (Kosovichev 2007)

Acoustic source:

- holographic imaging
- WLF (left) matches source
- "egression power" (right) easier to see in umbra (Source Lindsey & Donea 2008)