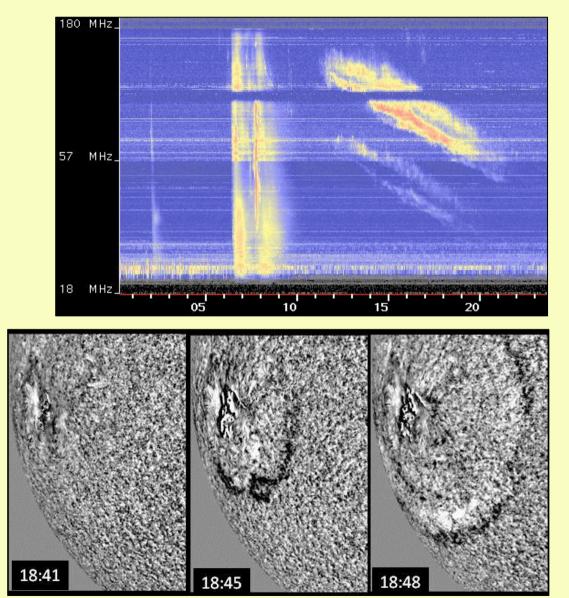

#### Type II burst:

- slow drift ~10<sup>3</sup> km/s
- onset delayed
- radiant @ early impulsve phase (Culgoora file image)

#### Moreton wave:

- chromospheric signatures
- speed ~10<sup>3</sup> km/s
- radiant @ early impulsve phase (Balasubramaniam et al. 2010; from 2002 Dec. 6 "tsunami")