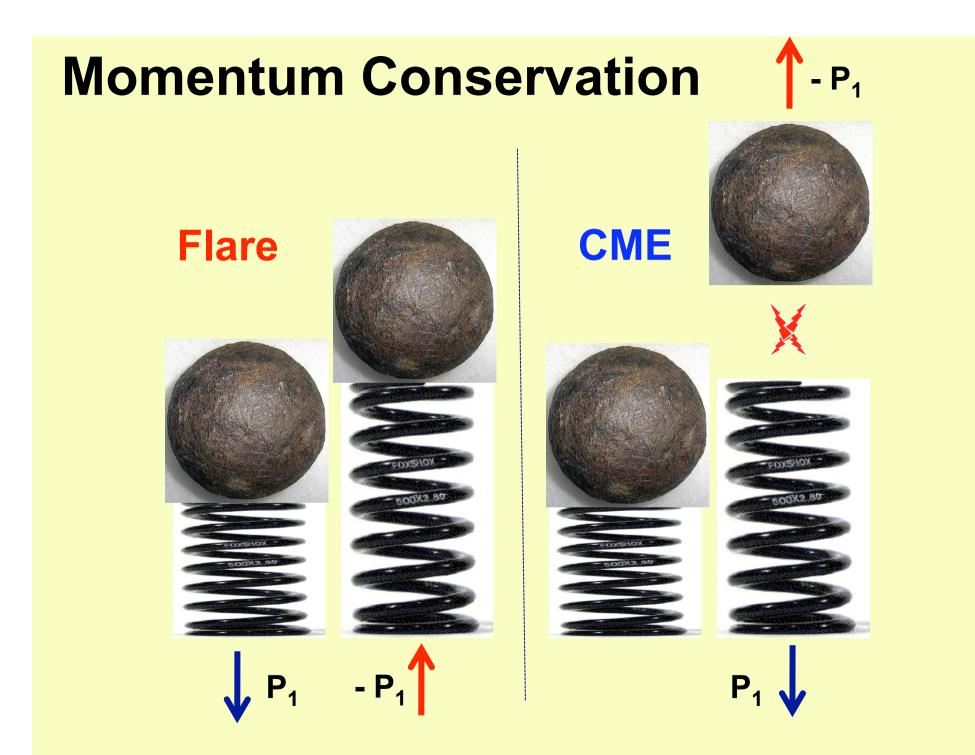

### **Momentum for seismic wave<sup>1</sup>**

| Phenomenon                                                                                                                                        | Mass<br>g                    | Velocity<br>km/s | $\Delta t$ s       | Momentum<br>gm cm/s               |  |  |  |  |  |
|---------------------------------------------------------------------------------------------------------------------------------------------------|------------------------------|------------------|--------------------|-----------------------------------|--|--|--|--|--|
| $\frac{\text{Surge/jet}^a}{\text{CME}^b}$                                                                                                         | $2 	imes 10^{15} \\ 10^{16}$ | 500<br>1000      | $\sim 300 \\ 100?$ | $1.1 \times 10^{23}$<br>$10^{24}$ |  |  |  |  |  |
| $Evaporation^{c}$                                                                                                                                 | $2 \times 10^{15}$           | 500              | 30                 | $1 \times 10^{23}$                |  |  |  |  |  |
| $\operatorname{Trapping}^{b}$                                                                                                                     | $2 \times 10^{15}$           | 500              | 30                 | $-1 \times 10^{23}$               |  |  |  |  |  |
| Draining                                                                                                                                          | $2 \times 10^{15}$           | 10               | $\sim 10^4$        | $2 \times 10^{21}$                |  |  |  |  |  |
| Seismic wave <sup><math>d</math></sup>                                                                                                            |                              | 40               | 20-50              | $2.5 \times 10^{22}$              |  |  |  |  |  |
| <sup><i>a</i></sup> Bain and Fletcher (2009); <sup><i>b</i></sup> rough estimate; <sup><i>c</i></sup> Canfield et al. (1987); ${}^{d}10^{29}$ erg |                              |                  |                    |                                   |  |  |  |  |  |

### **Momentous inferences**

- There is sufficient momentum in either CME or evaporative flows to explain the seismic wave
- The mismatch in detail probably reflects spectral selection (ie, different timescales)
- CME excitation predicts one pulse, evaporative excitation two of opposite sign
- These considerations suggest that flares without CMEs will have weaker seismic signatures