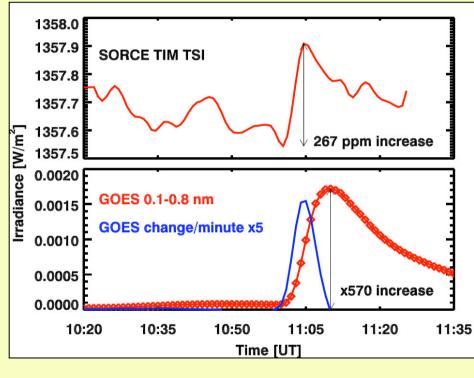

#### Small-scale<sup>1</sup>

Woods et al 2004

Hudson et al 2006 <sup>1</sup>TRACE 0.4" pixels