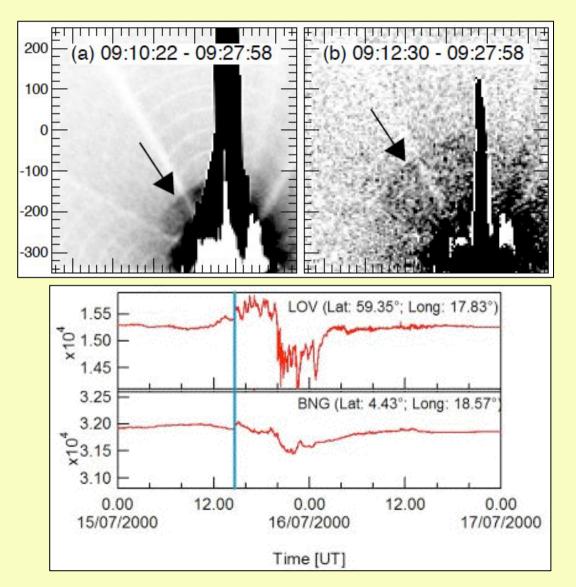

## Morphology IV

Seismic wave:

- example of 28-Oct-03
- multiple radiant points
- HXR association
- now many examples
   (Kosovichev 2007)

Acoustic source:

- holographic imaging
- WLF (left) matches source
- "egression power" (right) easier to see in umbra (Source Lindsey & Donea 2008)