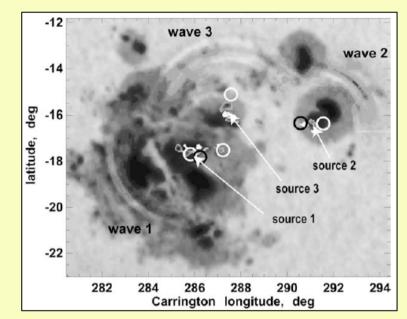

## Morphology IV

Seismic wave:

- example of 28-Oct-03
- multiple radiant points
- HXR association
- now many examples
   (Kosovichev 2007)

Acoustic source:

- holographic imaging
- WLF (left) matches source
- "egression power" (right) easier to see in umbra (Source Lindsey & Donea 2008)