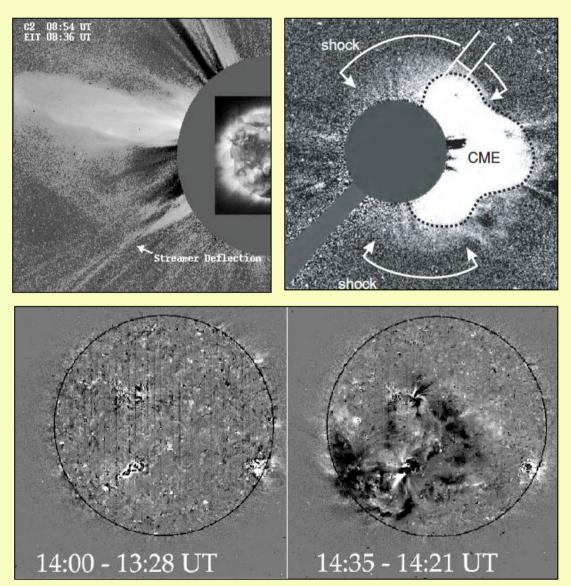

### **Morphology II**

Coronagraphic shock:

- flanks may be important
- consistent with RH

common feature (now)
(Vourlidas 2003; Ontiveros
& Vourlidas 2009)

EIT "wave":

- heterogeneous sources
- speed usually <10<sup>3</sup> km/s
- clear magnetic deflections
- radiant @ impulsve phase (Thompson et al. 1999)

## **Morphology III**

Soft X-ray wave:

- speed ~10<sup>3</sup> km/s
- radiant @ impulsive phase
- suggests low Mach number (Khan & Aurass 2002; Hudson et al. 2003)

Storm commencement (SI)

- geomagnetic signature
- global magnetospheric effect
- 1859 Carrington flare
- interplanetary shock wave
- ICME association (Source INGV)